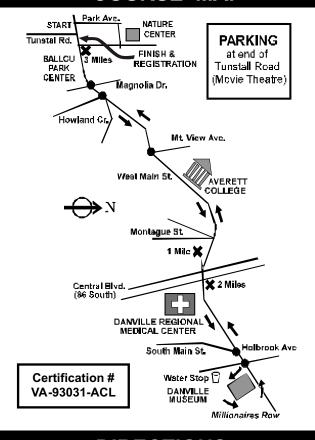

#### **COURSE MAP**

### **DIRECTIONS**

**DURHAM/RALEIGH** - 86 N to Danville, take the 293-West Main St. Exit, turn right on West Main St., go 1 mile to Ballou Park on right.

**GREENSBORO** - follow 29 N to Danville's 29 N Business (West Main St. Exit); go 2.3 miles, bear right on 293 (still W. Main St; by Exxon Station), go 1 mile to Ballou Park on left.

**RICHMOND/SOUTH BOSTON** - follow 58 W to Danville, take 29-86 S (Greensboro exit), to Danville's 29 Business exit & follow 86 S, for 1/2 mile to the 293 (West Main St.) exit; bear right onto West Main St., go 1 mile to Ballou Park on right.

**MARTINSVILLE/ROANOKE** - take 58 E to Danville, exit onto 86 S. Follow 86 S, for 1/2 mile to the 293 (West Main St.) exit; bear right onto West Main St., go 1 mile to Ballou Park on right.

**LYNCHBURG** -take 29 S into Danville. Bear right off 29 onto "South Business 29" (Piney Forest Rd); go until you cross river. Continue straight on 86 S for 1/2 mile to the 293 (West Main St.). Exit, turning right onto West Main St. Go 1 mile to Ballou Park on right.